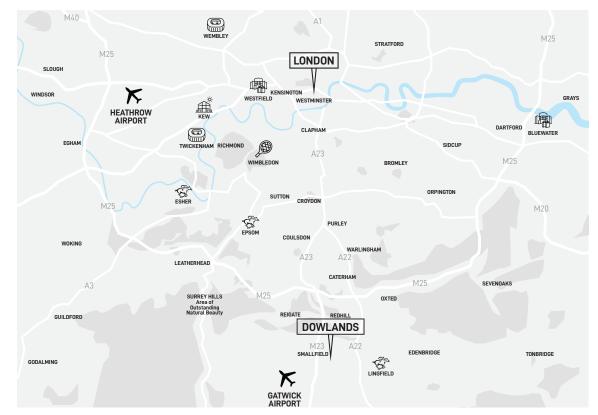

Despite having a country setting, it is well placed for the larger nearby towns of Horley and Crawley as well as travel connections from Gatwick.